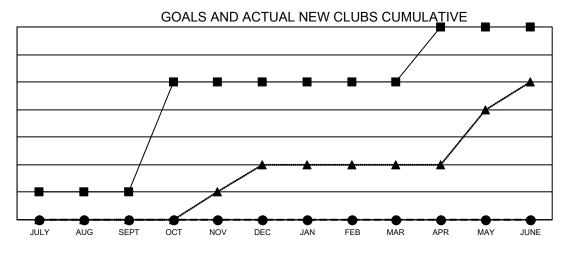

## GMT MONTHLY MEMBERSHIP PROGRESS REPORT

Multiple District 5

PRT Results as of: 9/30/2024

LOCATION: NORTH DAKOTA

GMT CA NA

| Clubs         |               |             |               | Members               |                          |                         |                                                    |  |
|---------------|---------------|-------------|---------------|-----------------------|--------------------------|-------------------------|----------------------------------------------------|--|
|               | RESULTS FOR   | R 2024-2025 |               | RESULTS FOR 2024-2025 |                          |                         |                                                    |  |
| QUARTER       | NEW CLUB GOAL | NEW CLUBS   | DROPPED CLUBS | QUARTER MEN           | /IBER GROWTH NET<br>GOAL | MEMBER GROWTH<br>ACTUAL | DROPPED<br>MEMBERS ACTUAI<br>(including transfers) |  |
| JULY/AUG/SEPT | 1             | 0           | 0             | JULY/AUG/SEPT         | 111                      | 91                      | 117                                                |  |
| OCT/NOV/DEC   | 4             | 0           | 0             | OCT/NOV/DEC           | 117                      | 0                       | 0                                                  |  |
| JAN/FEB/MAR   | 0             | 0           | 0             | JAN/FEB/MAR           | 124                      | 0                       | 0                                                  |  |
| APR/MAY/JUNE  | 2             | 0           | 0             | APR/MAY/JUNE          | 127                      | 0                       | 0                                                  |  |

- CURRENT YEAR GOALS FOR NEW CLUBS
- ● CURRENT YEAR ACTUAL NEW CLUBS
- ▲ LAST YEAR ACTUAL NEW CLUBS