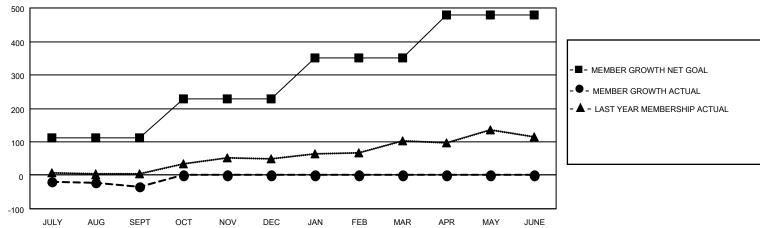

## GMT MONTHLY MEMBERSHIP PROGRESS REPORT

Multiple District 5

PRT Results as of: 9/30/2024

LOCATION: NORTH DAKOTA

GMT CA NA

| Clubs         |               |             |               | Members               |                          |                         |                                                    |  |
|---------------|---------------|-------------|---------------|-----------------------|--------------------------|-------------------------|----------------------------------------------------|--|
|               | RESULTS FOR   | R 2024-2025 |               | RESULTS FOR 2024-2025 |                          |                         |                                                    |  |
| QUARTER       | NEW CLUB GOAL | NEW CLUBS   | DROPPED CLUBS | QUARTER MEN           | /IBER GROWTH NET<br>GOAL | MEMBER GROWTH<br>ACTUAL | DROPPED<br>MEMBERS ACTUAI<br>(including transfers) |  |
| JULY/AUG/SEPT | 1             | 0           | 0             | JULY/AUG/SEPT         | 111                      | 91                      | 117                                                |  |
| OCT/NOV/DEC   | 4             | 0           | 0             | OCT/NOV/DEC           | 117                      | 0                       | 0                                                  |  |
| JAN/FEB/MAR   | 0             | 0           | 0             | JAN/FEB/MAR           | 124                      | 0                       | 0                                                  |  |
| APR/MAY/JUNE  | 2             | 0           | 0             | APR/MAY/JUNE          | 127                      | 0                       | 0                                                  |  |

## GOALS AND ACTUAL MEMBERS CUMULATIVE

| DROPPED CLUBS: 0          |     | 40 CLUBS OF 291 ADDED 1 OR MORE<br>NEW MEMBERS | GENDER DISTRIBUTION  MALE 4,377 (67.87%) |                |   |
|---------------------------|-----|------------------------------------------------|------------------------------------------|----------------|---|
| DROPPED MEMBERS           |     |                                                | FEMALE                                   | 2,072 (32.13%) |   |
| DECEASED                  | 19  | CLICK HERE FOR CUMULATIVE                      | TOTAL FAMILY UNIT MEMBERS                |                | 0 |
| CLUB CANCELLED 0 OTHER 96 |     | MEMBERSHIP DATA                                | FAMILY MEMBERS PAYING HALF DUES          |                |   |
|                           |     |                                                |                                          |                | 0 |
| TOTAL                     | 115 |                                                |                                          |                |   |